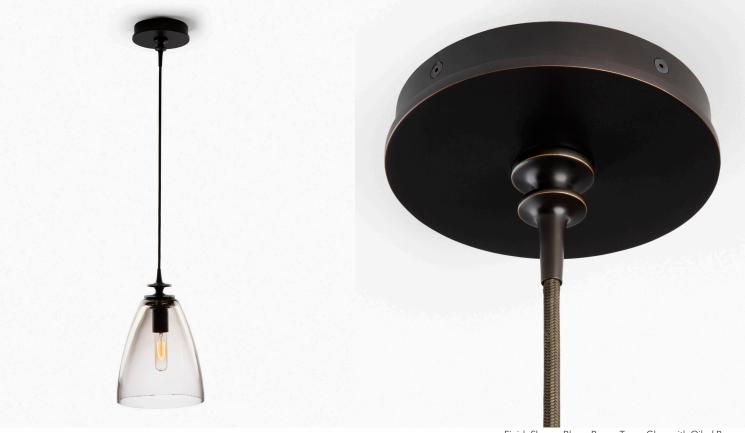

## MATTALIANO

Finish Shown: Blown Brown Topaz Glass with Oiled Bronze

| PARISON PENDANT FIXTURE-1 | DIAMETER<br>DROP | 9"<br>48" (Variable)         |
|---------------------------|------------------|------------------------------|
| PARISON PENDANT FIXTURE-3 | DIAMETER<br>DROP | 19.375″<br>51.5″ (Variable)  |
| PARISON PENDANT FIXTURE-5 | DIAMETER<br>DROP | 22.375″<br>50.25″ (Variable) |

## FINISH:

Blown Brown Topaz Glass Shade Bronze Finials and Canopy with Braided Bronze cord in Oiled Bronze or Classic Bronze

## NOTES:

- Drop is variable and can be shortened on location.
- Please supply overall drop when ordering.
- Lamp: 40 Watt T10 Hairpin Filamemt Bulb
- UL Approved
- Each piece of blown glass is a one of a kind object. Every piece will have its own unique character and markings, including air bubbles, and wavy texture.
  These are not defects and are a natural occurance inherent to the process of glass blowing.