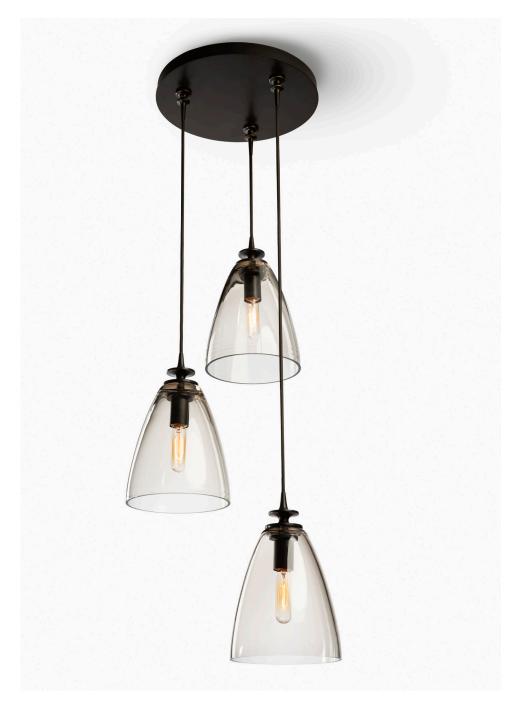

## MATTALIANO

PARISON PENDANT FIXTURE

## MATTALIANO

Finish Shown: Blown Brown Topaz Glass with Oiled Bronze

| PARISON PENDANT FIXTURE-1 | DIAMETER<br>DROP | 9"<br>48" (Variable)         |
|---------------------------|------------------|------------------------------|
| PARISON PENDANT FIXTURE-3 | DIAMETER<br>DROP | 19.375″<br>51.5″ (Variable)  |
| PARISON PENDANT FIXTURE-5 | DIAMETER<br>DROP | 22.375″<br>50.25″ (Variable) |

## FINISH:

Blown Brown Topaz Glass Shade Bronze Finials and Canopy with Braided Bronze cord in Oiled Bronze or Classic Bronze