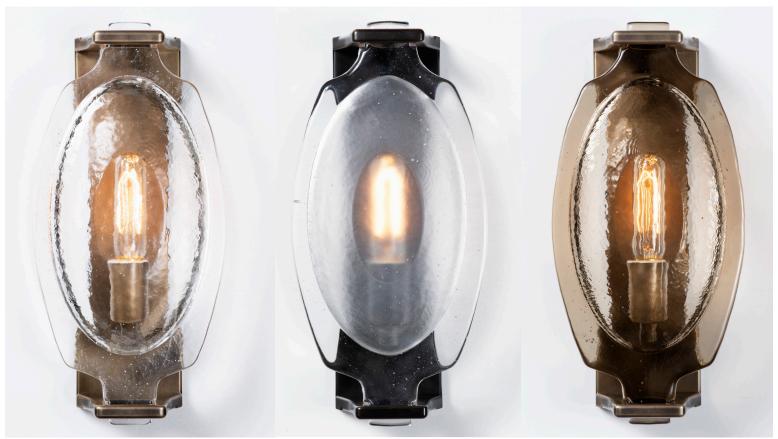

## MATTALIANO

Finish Shown: (front) Brown Topaz Lens with Etched Dome and Classic Bronze fixture.

(above left) Crystal Non-Etched Lens with Classic Bronze fixture.

(above center) Crystal Lens with Etched Dome and Oiled Bronze fixture.

(above right) Brown Topaz Non-Etched Lens with Classic Bronze fixture.