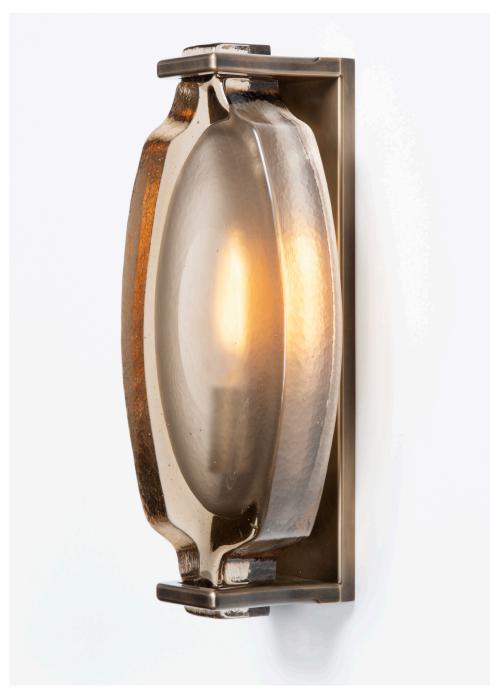

## MATTALIANO

Finish Shown: (front) Brown Topaz Lens with Etched Dome and Classic Bronze fixture.

(above left) Crystal Non-Etched Lens with Classic Bronze fixture.

(above center) Crystal Lens with Etched Dome and Oiled Bronze fixture.

#### PHOEBE SCONCE

WIDTH 7"
DEPTH 4"
HEIGHT 14.75"

### FINISH:

Cast Glass Lens in Crystal or Brown Topaz with or without Etched dome. Fixture in Oiled Bronze or Classic Bronze finish.