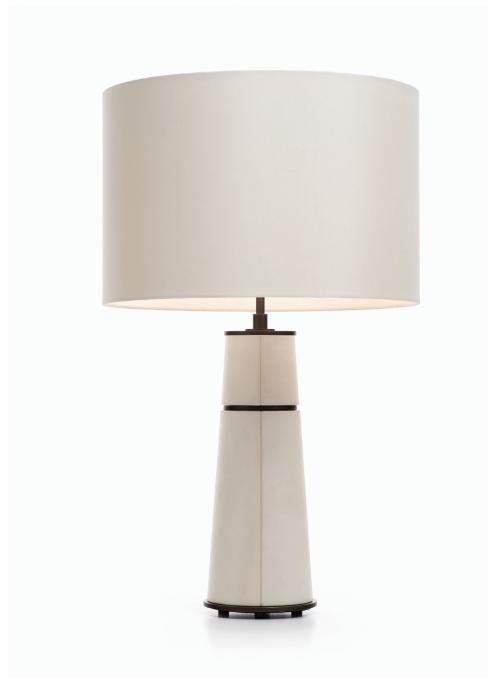

## MATTALIANO

Finish Shown: (front) Natural Vellum with Oiled Bronze and cream silk shade (above) Grey dyed Vellum with Oiled Bronze and black silk shade

PILIER TABLE LAMP

BASE DIAMETER 6.5" HEIGHT 31"

## FINISHES:

Natural Vellum with Oiled Bronze Grey dyed Vellum with Oiled Bronze -(color varies widely on the grey skins, each lamp is as unique as a fingerprint)

## NOTES:

- Shade Sold Separately, Large Round Drum Shade Recommended (Dim: 18" x 18" x 12"H)
- Shade available in cream silk or black silk with a hand painted bronze interior
- Maximum Recommended Wattage: 60 Watt Bulbs- Qty. 2 per lamp
- UL approved version has fixed cluster and line switch and different cord