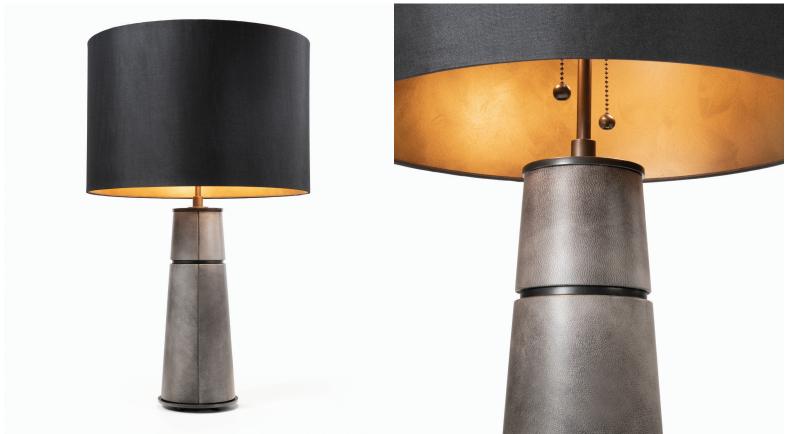

## MATTALIANO

Finish Shown: (front) Natural Vellum with Oiled Bronze and cream silk shade (above) Grey dyed Vellum with Oiled Bronze and black silk shade

PILIER TABLE LAMP

BASE DIAMETER 6.5" HEIGHT 31"

## FINISHES:

Natural Vellum with Oiled Bronze Grey dyed Vellum with Oiled Bronze -(color varies widely on the grey skins, each lamp is as unique as a fingerprint)

## NOTES:

- Shade Sold Separately, Large Round Drum Shade Recommended (Dim: 18" x 18" x 12"H)
- Shade available in cream silk or black silk with a hand painted bronze interior
- Maximum Recommended Wattage: 60 Watt Bulbs- Qty. 2 per lamp
- UL approved version has fixed cluster and line switch and different cord